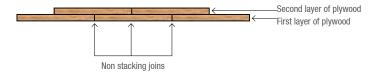

# Behaviour Under Heavy Rolling Load (Cherry Picker, Forklift....)

Before positioning of this kind of device on the covering you should protect the sport flooring –on all the rolling area – by using a double coat of 19mm plywood, these planks should be stacked but the junctions should not. This method tends to lower the pressure on the floor (weight distribution), and prevent the covering from being punched.